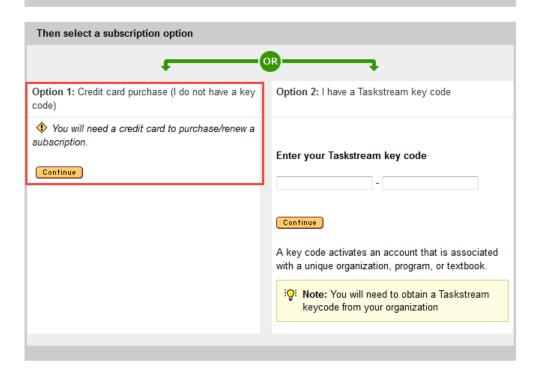

## Step 1 - Activate Subscription

First select the type of subscription

Create a new Taskstream subscription

Renew my Taskstream subscription

Convert my guest account to paid subscription

→ Create or Renew