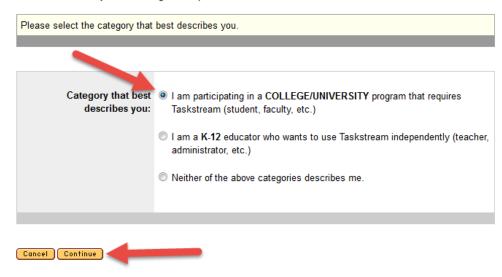

### Step 2 of 7 - College/University Information

In which state or province is your college/university or institution? What type of institution are you attending? College/University What college/university or institution are you affiliated with? Purdue University System: Purdue University West Lafayette If your college/university or program is not listed above, please contact Mentoring Services at help@taskstream.com or 1-800-311-5656 Cancel Continue If you require further assistance or have questions, contact Taskstream: Phone: 1-800-311-5656 Email: help@taskstream.com Monday - Thursday 8:00am - 11:00pm ET 8:00am - 7:00pm ET Friday Saturday 12:00pm - 5:00pm ET