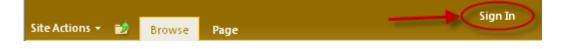

## **Editing a SharePoint Site**

In order to edit a SharePoint site, first go to the page you want to edit using a web browser.
Once there, you will see a "Sign In" link in the top right corner of the page.