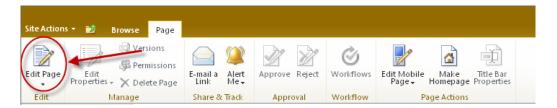

4. Now click on the "Page" tab on the top left corner of the screen.

5. Click the "Edit Page" button to start editing your page. You can click on any section of the web page and enter text, images, or other content.